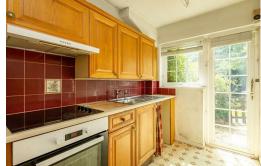

#### **Kitchen**

10'4 x 6'1

Comprising matching range of wall & base units, Comprising panelled bath with mixer tap & shower worksurface, inset stainless steel sink unit with mixer attachment, pedestal wash hand basin, low level w.c, tap, tiled splashbacks, inset electric hob with shaver point, electric heater, double glazed window extractor hood over, fitted electric cooker, space for to the rear. freestanding fridge/freezer, space for washing machine, double glazed window to the rear, double glazed door leading to the rear garden.