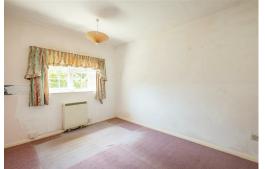

## Living Room/Diner

24'6 x 12'2

With two night storage heaters, understairs storage **Bedroom Two** cupboard housing hot water cylinder & shelving, dual 11'5 x 9'5 aspect with double glazed bay window to the front, With electric night storage heater, double glazed double glazed window to the rear. Sliding door to

#### **Bedroom One**

With electric night storage heater, built-in cupboard, double glazed tilt & turn door with double windows to either side leading to Juliet balcony.

window to the rear.