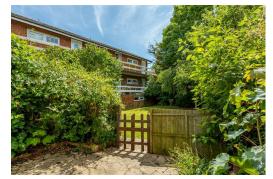

### **Outside**

To the front there is a paved area of garden with raised flowerbed housing plants, a pathway to the entrance and to the rear there is a paved patio

garden with flowerbeds housing shrubs, being enclosed by fencing with gated rear access.