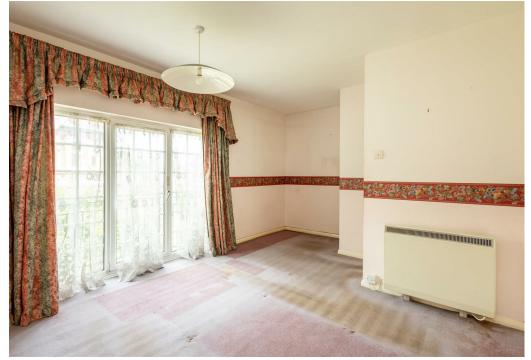

## Living Room/Diner

24'6 x 12'2

With two night storage heaters, understairs storage **Bedroom Two** cupboard housing hot water cylinder & shelving, dual 11'5 x 9'5 aspect with double glazed bay window to the front, With electric night storage heater, double glazed double glazed window to the rear. Sliding door to