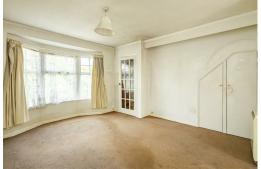

#### **Bedroom One**

With electric night storage heater, built-in cupboard, double glazed tilt & turn door with double windows to either side leading to Juliet balcony.

window to the rear.