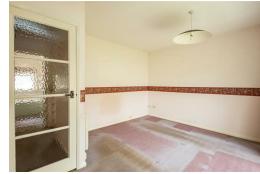

#### **Entrance Hall**

With electric night storage heater, stairs to First Floor, 15'0 x 11'7 door to