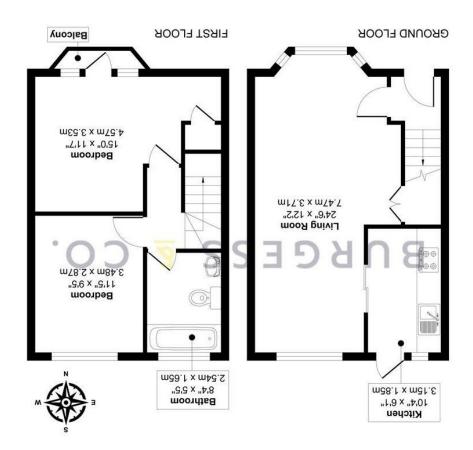

Produced By Picpreview.co.uk Ltd.

725 sq. ft / 67.35 sq. m Approximate Gross Internal Floor Area

#### **Entrance Hall**

With electric night storage heater, stairs to First Floor, 15'0 x 11'7 door to

## Living Room/Diner

24'6 x 12'2

With two night storage heaters, understairs storage **Bedroom Two** cupboard housing hot water cylinder & shelving, dual 11'5 x 9'5 aspect with double glazed bay window to the front, With electric night storage heater, double glazed double glazed window to the rear. Sliding door to

#### **Kitchen**

10'4 x 6'1

Comprising matching range of wall & base units, Comprising panelled bath with mixer tap & shower worksurface, inset stainless steel sink unit with mixer attachment, pedestal wash hand basin, low level w.c, tap, tiled splashbacks, inset electric hob with shaver point, electric heater, double glazed window extractor hood over, fitted electric cooker, space for to the rear. freestanding fridge/freezer, space for washing machine, double glazed window to the rear, double glazed door leading to the rear garden.

#### **First Floor Landing**

With access to loft.

#### **Bedroom One**

With electric night storage heater, built-in cupboard, double glazed tilt & turn door with double windows to either side leading to Juliet balcony.

window to the rear.

#### **Bathroom**

8'4 x 5'5

### **Outside**

To the front there is a paved area of garden with raised flowerbed housing plants, a pathway to the entrance and to the rear there is a paved patio

garden with flowerbeds housing shrubs, being enclosed by fencing with gated rear access.