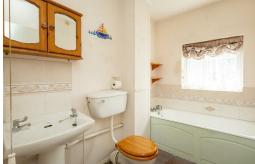

ater, double glazed window extractor hood over, fitted electric cooker, space for to the rear. freestanding fridge/freezer, space for washing machine, double glazed window to the rear, double glazed door leading to the rear garden.

#### **First Floor Landing**

With access to loft.

#### **Bedroom One**

With electric night storage heater, built-in cupboard, double glazed tilt & turn door with double windows to either side leading to Juliet balcony.

window to the rear.

#### **Bathroom**

8'4 x 5'5

### **Outside**

To the front there is a paved area of garden with raised flowerbed housing plants, a pathway to the entrance and to the rear there is a paved patio

garden with flowerbeds housing shrubs, being enclosed by fencing with gated rear access.

Council tax band: C